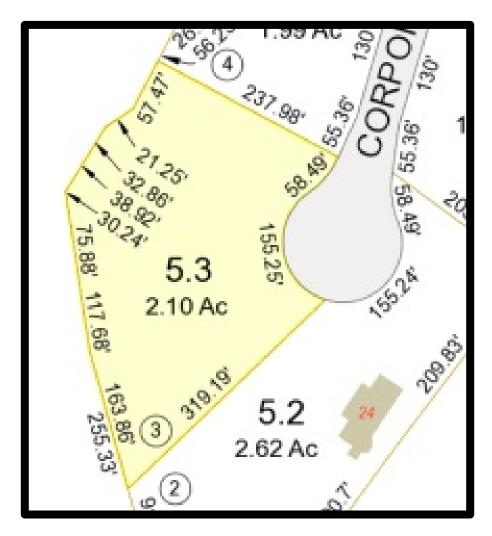

# PRICED TO SELL!!!!! \$40,000

2.1 +/- Acres Corporate Drive, Belmont

\*Last lot available in first class Commercial Office Park

\*Several conceptual designs available for review to determine fit